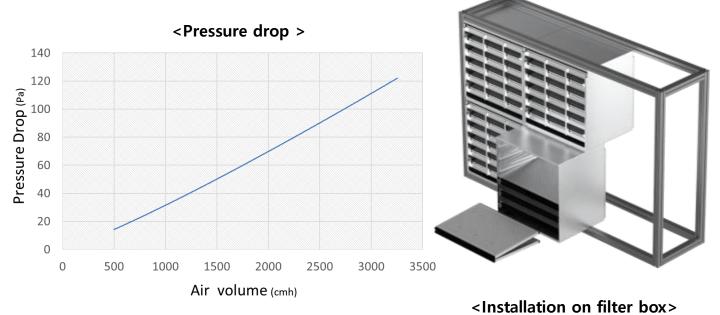

## **Features**

- Tray type filter is applied on Facility (OAC and AHU).
- The way of replacing just tray inside of filter box(frame) make its management convenient.

Anistanation on meet box

| Facility (OAC, AHU )Filter |                                   |                                                                                             |
|----------------------------|-----------------------------------|---------------------------------------------------------------------------------------------|
|                            | General specification             |                                                                                             |
|                            | Filter type                       | Tray Type                                                                                   |
|                            | Frame material                    | SUS                                                                                         |
|                            | Size[mm] (Height x Width x Depth) | 610 x 610 x 450                                                                             |
|                            |                                   | 610 x 305 x 450                                                                             |
|                            |                                   | (Customizable)                                                                              |
|                            | Typical air flow rate             | 0~3,000m <sup>3</sup> /H                                                                    |
|                            | Media                             | NH3, Amines<br>Acids (HF, HCl, Cl2, NOx, SOx, H2S)<br>VOCs (Toluene, PGMEA, Siloxane)<br>O3 |