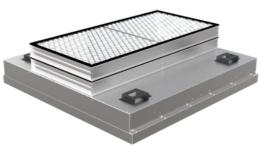

## Features

 Pleated type filter which can be customized by customers' needs is typical filter variously applied on Facility (FFU, OAC,& AHU) and Equipment.

<Filter Installation on FFU >

<Filter Installation on EQPT >

| Equipment & FAC (OAC, FFU) Filter |                                   |                                                                                             |
|-----------------------------------|-----------------------------------|---------------------------------------------------------------------------------------------|
|                                   | General specification             |                                                                                             |
|                                   | Filter type                       | Pleated type                                                                                |
|                                   | Frame material                    | Aluminum                                                                                    |
|                                   | Size[mm] (Height x Width x Depth) | 610 x 610 x 150                                                                             |
|                                   |                                   | 770 x 220 x 150                                                                             |
|                                   |                                   | (Customizable & Variable)                                                                   |
|                                   | Typical air flow rate             | 0~3,000m <sup>3</sup> /H                                                                    |
|                                   | Target gases                      | NH3, Amines<br>Acids (HF, HCl, Cl2, NOx, SOx, H2S)<br>VOCs (Toluene, PGMEA, Siloxane)<br>O3 |