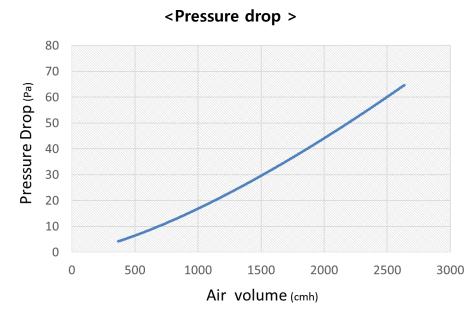

| Equipment & FAC (OAC, FFU) Filter |                                   |                                                                                             |
|-----------------------------------|-----------------------------------|---------------------------------------------------------------------------------------------|
|                                   | General specification             |                                                                                             |
|                                   | Filter type                       | Pleated type                                                                                |
|                                   | Frame material                    | Aluminum                                                                                    |
|                                   | Size[mm] (Height x Width x Depth) | 610 x 610 x 150                                                                             |
|                                   |                                   | 770 x 220 x 150                                                                             |
|                                   |                                   | (Customizable & Variable)                                                                   |
|                                   | Typical air flow rate             | 0~3,000m <sup>3</sup> /H                                                                    |
|                                   | Target gases                      | NH3, Amines<br>Acids (HF, HCl, Cl2, NOx, SOx, H2S)<br>VOCs (Toluene, PGMEA, Siloxane)<br>O3 |