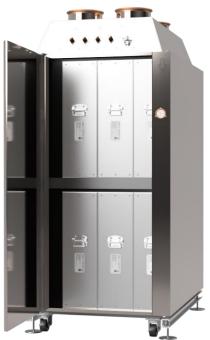

## Features

 Pleated type filter which can be customized by customers' needs is typical filter variously applied on Facility (FFU, OAC,& AHU) and Equipment.

<Filter Installation on FFU >

<Filter Installation on EQPT >