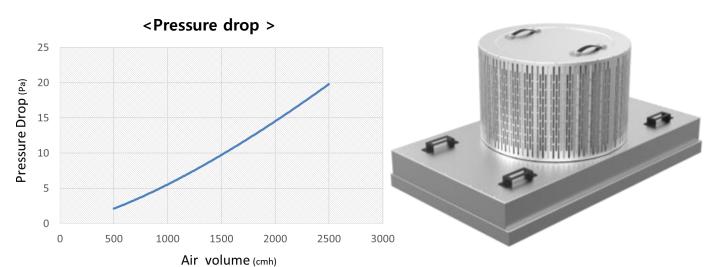

<Filter Installation on FFU >

## FFU (Fan Filter Unit) Filter

| General specification |                                                                                            |
|-----------------------|--------------------------------------------------------------------------------------------|
| Filter type           | Round type                                                                                 |
| Frame material        | Aluminum                                                                                   |
| Size[mm]              | 620 x 400 H                                                                                |
| Typical air flow rate | 0~2,500m <sup>3</sup> /H                                                                   |
| Target gases          | NH3, Amines<br>Acid (HF, HCl, Cl2, NOx, SOx, H2S)<br>VOCs (Toluene, PGMEA, Siloxane)<br>O3 |