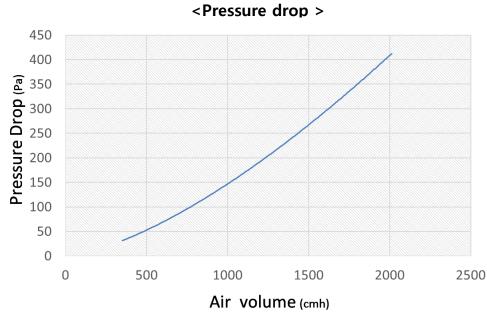

## <Filter Installation on EQPT >

|  | General s                         | General specification                                                                       |  |
|--|-----------------------------------|---------------------------------------------------------------------------------------------|--|
|  | Filter type                       | V-Bed type                                                                                  |  |
|  | Frame material                    | Aluminum                                                                                    |  |
|  |                                   | 720 x 275 x 150                                                                             |  |
|  | Cincles (Uninham Milah m Danah)   | 555 x 430 x 185                                                                             |  |
|  | Size[mm] (Height x Width x Depth) | 515 x 405 x 150                                                                             |  |
|  |                                   | (Customizable)                                                                              |  |
|  | Typical air flow rate             | 0~600m³/H                                                                                   |  |
|  | Target gases                      | NH3, Amines<br>Acids (HF, HCl, Cl2, NOx, SOx, H2S)<br>VOCs (Toluene, PGMEA, Siloxane)<br>03 |  |