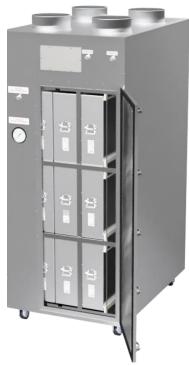

## <Filter Installation on EQPT >

|  | General s                         | General specification                                                                       |  |
|--|-----------------------------------|---------------------------------------------------------------------------------------------|--|
|  | Filter type                       | V-Bed type                                                                                  |  |
|  | Frame material                    | Aluminum                                                                                    |  |
|  |                                   | 720 x 275 x 150                                                                             |  |
|  | Cincles (Uninham Milah m Danah)   | 555 x 430 x 185                                                                             |  |
|  | Size[mm] (Height x Width x Depth) | 515 x 405 x 150                                                                             |  |
|  |                                   | (Customizable)                                                                              |  |
|  | Typical air flow rate             | 0~600m³/H                                                                                   |  |
|  | Target gases                      | NH3, Amines<br>Acids (HF, HCl, Cl2, NOx, SOx, H2S)<br>VOCs (Toluene, PGMEA, Siloxane)<br>03 |  |